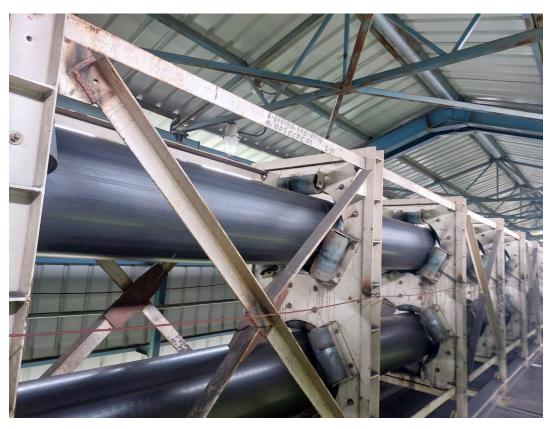

### Pipe Conveyors

The Pipe Conveyor is an enclosed curve forming to a shape of a pipe and carrying bulk materials at high speed with zero spillage. At the loading and discharging points, the conveyor system is same as open troughed conveyors.