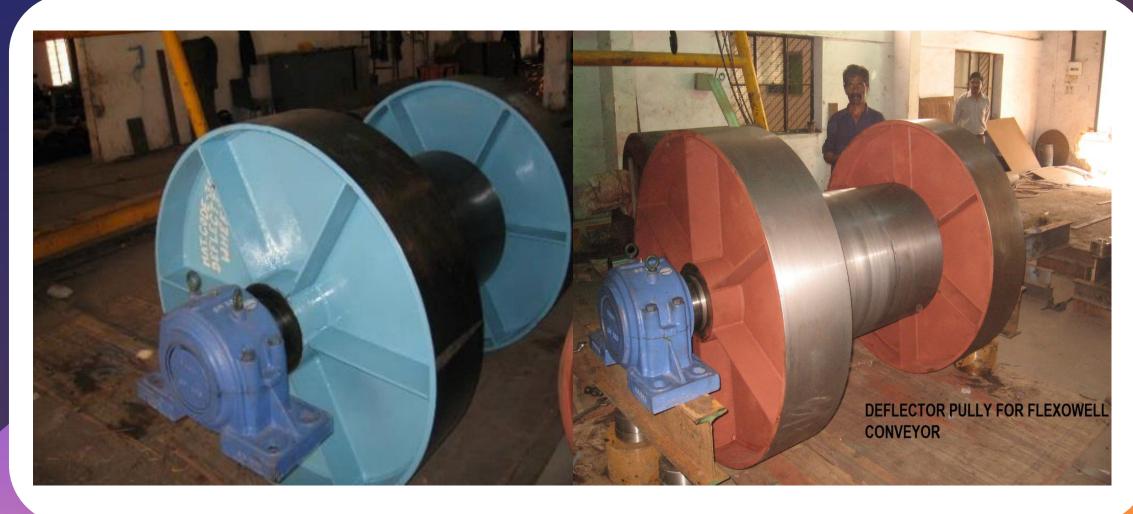

y ROLLER CONVEYORS

Gravity roller conveyors are some of the most used types of conveyors in factories and other industrial settings. The reliable, and inexpensive solution to transporting parts, products, and packages.



### Conveyor Idler Rollers – 2000 Nos per Day



We have been renowned across the country with our customers for our quality painting and packing, apart from state of art engineering in roller manufacturing. Rollers are specially engineered to work under dusty environment, rainy season, high impact loads etc. The roller design and sealing system is best among and are guaranteed for 50000 hrs.

### We Also Make Polymer Idler Rollers





### Impact Idlers / Spiral Rollers



#### Conveyor Pulleys – upto 30 Nos per day



#### **Deflector Pulleys for Flexowell Conveyor**



#### Varieties of Pulleys



Pulley lagged with Ceramic Tiles

**Special Pulleys for Export** 

### Varieties of Pulleys





### **Belt Hoods**



#### HiPer Rollers – High Performance Rollers



#### <u>Life Cycle</u>

Increased life minimum by 30%, as compared with existing rollers.





#### Cost Effective

One time investment, which will result in reducing the opex. cost.



#### Minimal Breakdown

Less breakdown time, as compared to existing rollers.



#### Low Maintenance

Hassel free work, will help to get more out put & reduced maintenance cost.



#### High Speed/High Capacity

Designed for high-speed conveyor and to carry capacity of 1000TPH & above.



#### Price

Price will be 12-20% higher, as compared to existing rollers.



# Stringers / Short Posts / Deck Plates / Skirt