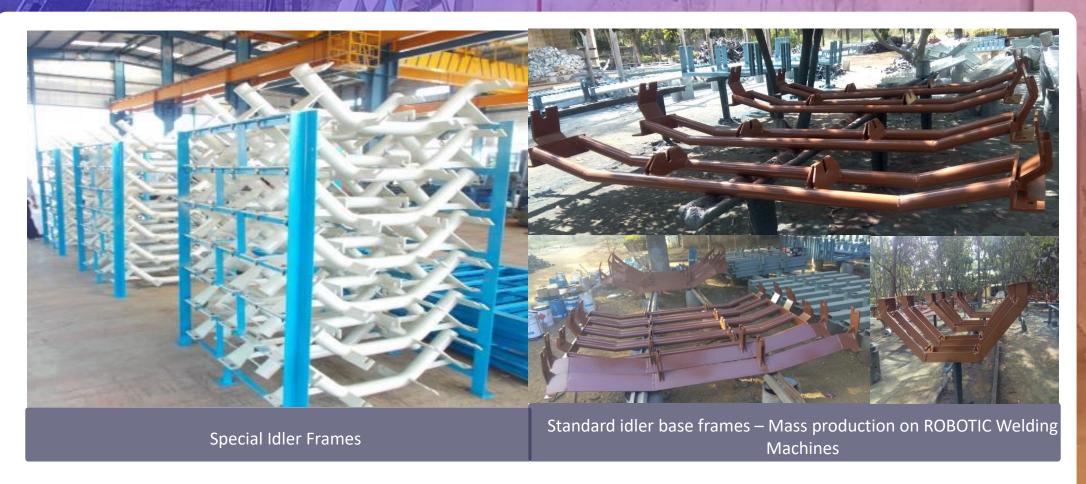

# Live Pictures of Our Workshop – Frames Division

We make 400 frames per day with robotic welding.

### <u>Live Pictures of Our Workshop – Frmes Division</u>