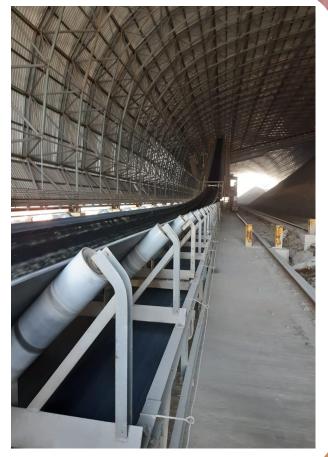

### Pipe Conveyors

The Pipe Conveyor is an enclosed curve forming to a shape of a pipe and carrying bulk materials at high speed with zero spillage. At the loading and discharging points, the conveyor system is same as open troughed conveyors.