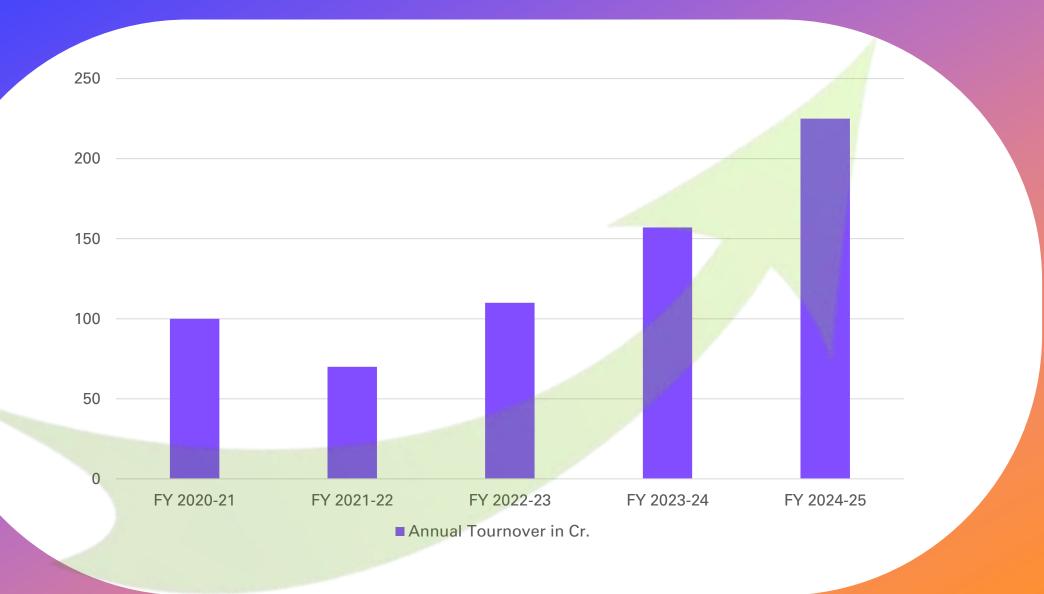

Performance



#### About us...

- Industry Expertise: ISO 9001:2008 certified manufacturer with over 35 years of experience in Bulk Material Handling solutions.
- Comprehensive Product Range: Specializing in Rollers, Idlers, Pulleys, Belt Conveyors, Pipe Conveyors, Shuttle Conveyors, Powered Roller Conveyors & High Angle Conveyors.
- Robust Production Capacity:
  - 2,000 Roller/Idler sets and 30 Pulleys manufactured daily.
  - ~22 conveyors produced per month.
  - 250–400 metric tons of conveyor fabrication completed monthly.
- Global Reach: Supplying to markets across the Middle East, Africa, Europe, North & South America, and Australia.
- Commitment to Growth: Continuously expanding capabilities and embracing new challenges to drive innovation and excellence

#### Our Perpetual Growth





### **Exporting Across the Globe**

> USA

> Brazil

> Africa

Nepal















# **Accreditation & Certifications**



Compliance Compliance

This is to certify that the technical documentation for the product:

Conveyor Idlers and Pulleys

Manufactured by:

#### **Rollwell Conveyor Private Limited**

Plot No. 59 & 60, IDA, Thumkunta, Hindupur - 515211 (Andhra Pradesh), India.

Complies with the requirements (technical documentation including inspection & test results) of Machinery Directive 2006/42/EC Hence manufacturer's declaration of conformity according to above regulation is accepted. Rollwell Conveyor Private Limited can place the CE marking as per laid down regulations on the products mentioned above.

Certificaat Nummer / Certificate No.: RSBV-2402-7261

Datum Van Publica