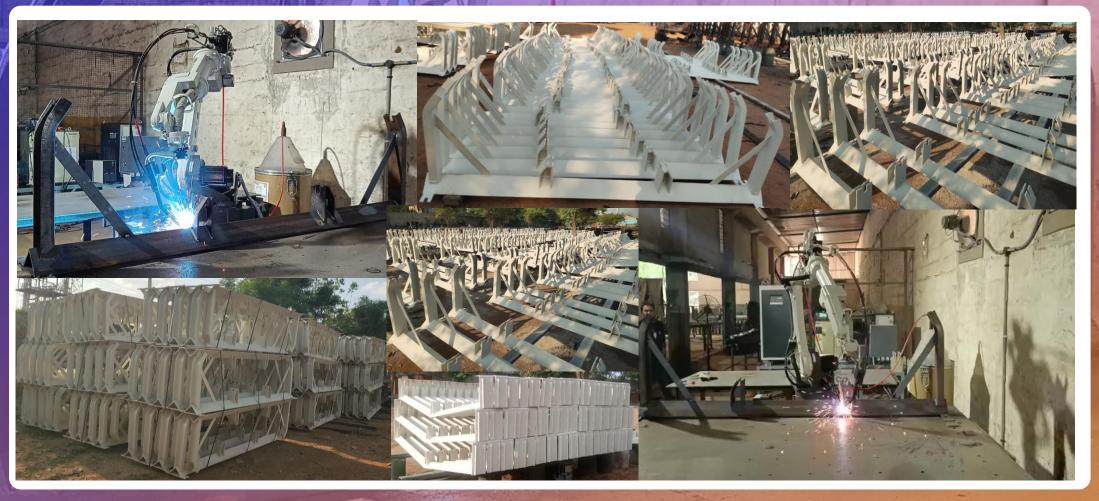

# Live Pictures of Our Workshop – Frames Division

We make 400 frames per day with robotic welding.

### <u>Live Pictures of Our Workshop – Frmes Division</u>