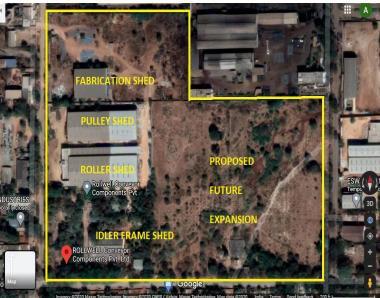

#### Works & Registered Office:

#59 & 60, IDA, Tumkunta, Hindupur - 515211, Andhra Pradesh, India