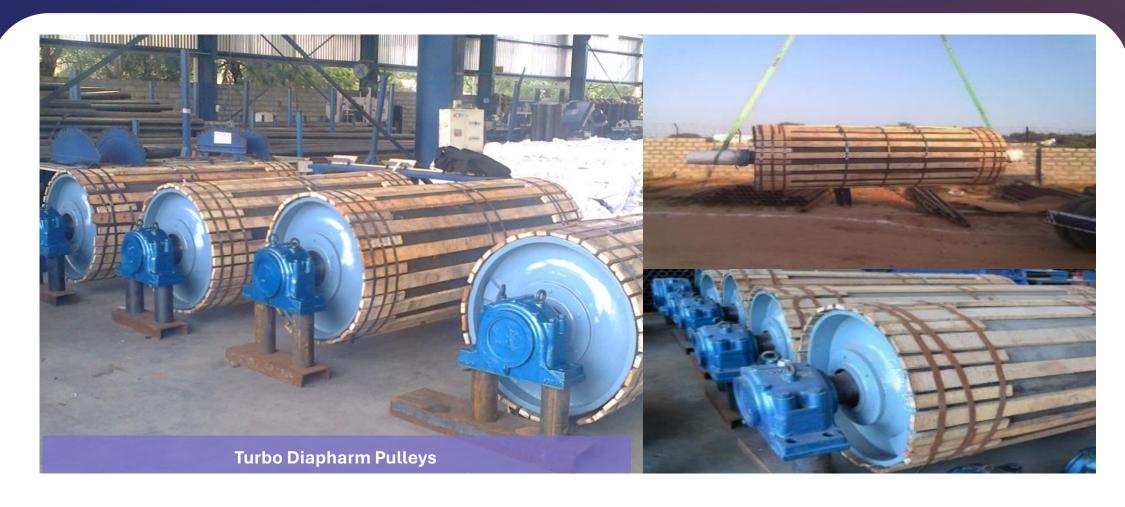

# Live Pictures of Our Workshop - Pulley Division

#### Conveyor Pulleys – upto 30 Nos per day