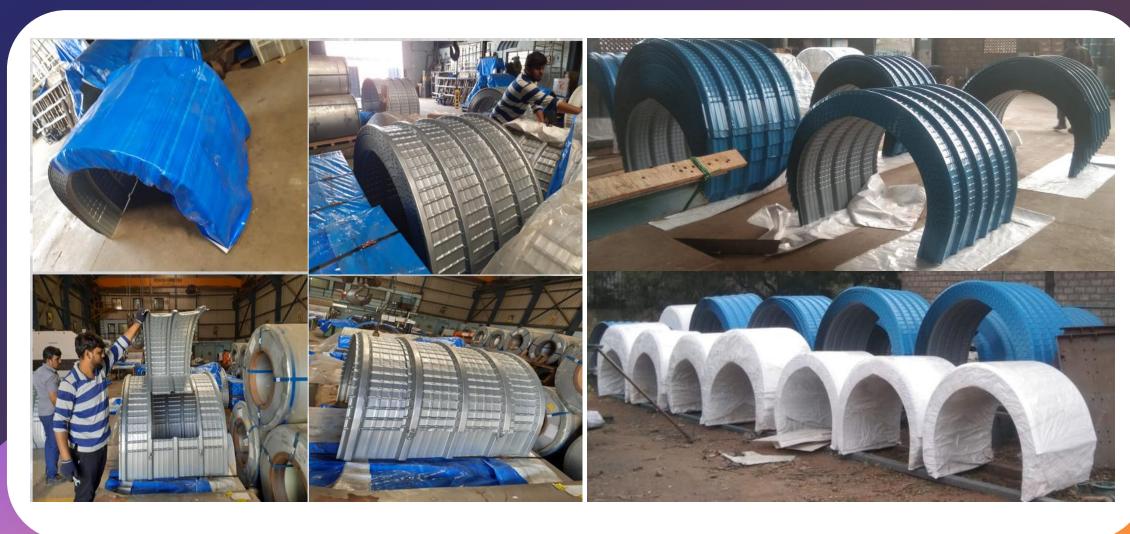

### Pipe Conveyors

The Pipe Conveyor is an enclosed curve forming to a shape of a pipe and carrying bulk materials at high speed with zero spillage. At the loading and discharging points, the conveyor system is same as open troughed conveyors.