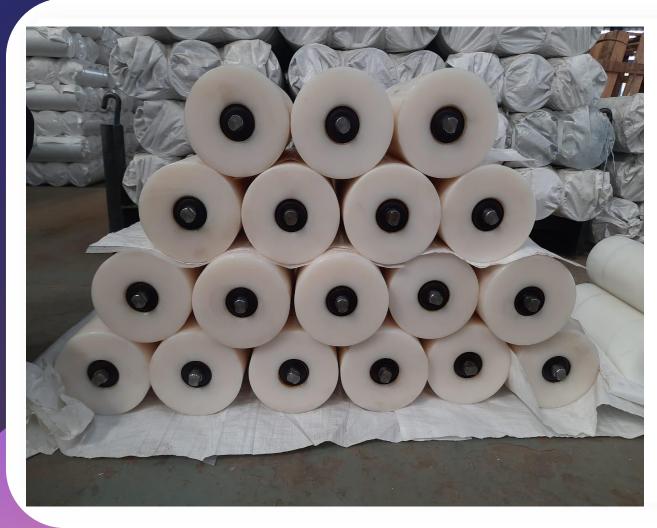

Roller Conveyor





### High Angle Conveyor







### Screw Conveyor





### We also specialize in:



#### We also specialize in: Gravity ROLLER CONVEYORS

Gravity roller conveyors are some of the most used types of conveyors in factories and other industrial settings. The reliable, and inexpensive solution to transporting parts, products, and packages.



### Conveyor Idler Rollers – 2000 Nos per Day



We have been renowned across the country with our customers for our quality painting and packing, apart from state of art engineering in roller manufacturing. Rollers are specially engineered to work under dusty environment, rainy season, high impact loads etc. The roller design and sealing system is best among and are guaranteed for 50000 hrs.

### We Also Make Polymer Idler Rollers





### Impact Idlers / Spiral Rollers



#### Conveyor Pulleys – upto 30 Nos per day



#### **Deflector Pulleys for Flexowell Conveyor**



#### Varieties of Pulleys



Pulley lagged with Ceramic Tiles

**Special Pulleys for Export** 

### Varieties of Pulleys





### **Belt Hoods**



#### HiPer Rollers – High Performance Rollers



#### <u>Life Cycle</u>

Increased life minimum by 30%, as compared with existing rollers.





#### Cost Effective

One time investment, which will result in reducing the opex. cost.



#### Minimal Breakdown

Less breakdown time, as compared to existing rollers.



#### Low Maintenance

Hassel free work, will help to get more out put & reduced maintenance cost.



#### High Speed/High Capacity

Designed for high-speed conveyor and to carry capacity of 1000