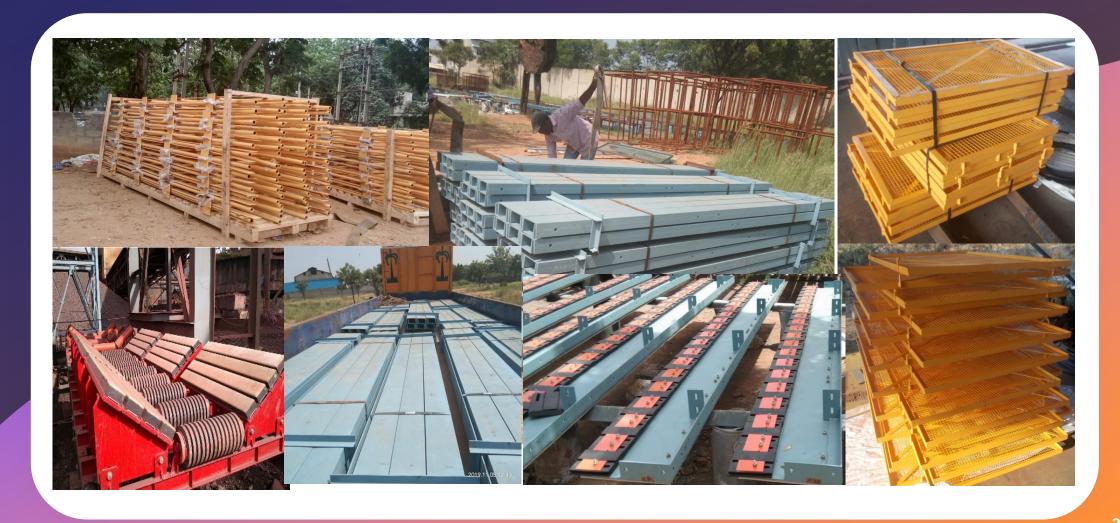

# Stringers / Short Posts / Deck Plates / Skirts / Chutes / Hand Rails/Side Guard / Other Conveyor Fabrication